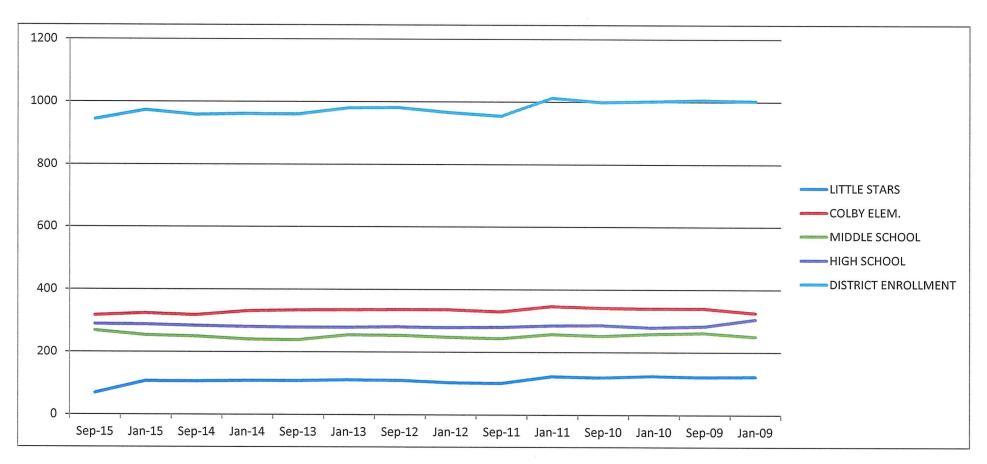

## COLBY SCHOOL DISTRICT PUPIL COUNT HISTORY

|                     | Sep-15 | Jan-15 | Sep-14 | Jan-14 | Sep-13 | Jan-13 | Sep-12 | Jan-12 | Sep-11 | Jan-11 | Sep-10 | Jan-10 | Sep-09 | Jan-09 |
|---------------------|--------|--------|--------|--------|--------|--------|--------|--------|--------|--------|--------|--------|--------|--------|
| LITTLE STARS        | 69     | 107    | 106    | 108    | 108    | 111    | 110    | 103    | 101    | 123    | 119    | 124    | 121    | 122    |
| COLBY ELEM.         | 317    | 324    | 318    | 331    | 334    | 335    | 336    | 336    | 330    | 347    | 342    | 340    | 340    | 326    |
| MIDDLE SCHOOL       | 269    | 254    | 250    | 241    | 239    | 255    | 254    | 248    | 244    | 258    | 252    | 259    | 262    | 250    |
| HIGH SCHOOL         | 289    | 288    | 284    | 281    | 279    | 279    | 281    | 279    | 280    | 285    | 286    | 279    | 283    | 305    |
| DISTRICT ENROLLMENT | 944    | 973    | 958    | 961    | 960    | 980    | 981    | 966    | 955    | 1013   | 999    | 1002   | 1006   | 1003   |